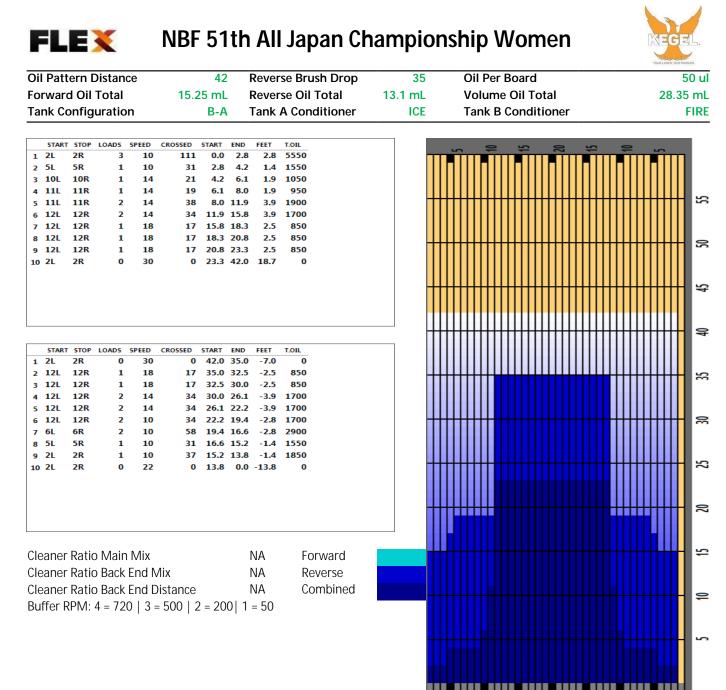

| Item